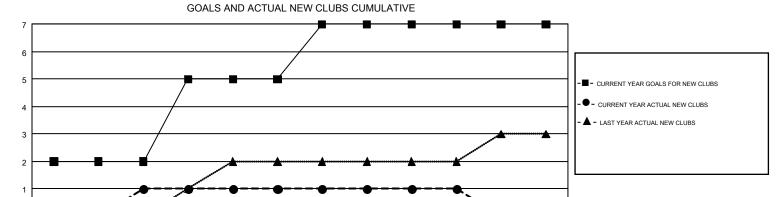

DEC

JAN

FEB

GMT CA 1

| Clubs         |               |             |               | Members               |                           |                         |                                                    |  |
|---------------|---------------|-------------|---------------|-----------------------|---------------------------|-------------------------|----------------------------------------------------|--|
|               | RESULTS FOR   | R 2017-2018 |               | RESULTS FOR 2017-2018 |                           |                         |                                                    |  |
| QUARTER       | NEW CLUB GOAL | NEW CLUBS   | DROPPED CLUBS | QUARTER               | MEMBER GROWTH NET<br>GOAL | MEMBER GROWTH<br>ACTUAL | DROPPED<br>MEMBERS ACTUAL<br>(including transfers) |  |
| JULY/AUG/SEPT | 2             | 1           | 0             | JULY/AUG/SEPT         | 88                        | 188                     | 256                                                |  |
| OCT/NOV/DEC   | 3             | 0           | 3             | OCT/NOV/DEC           | 96                        | 197                     | 327                                                |  |
| JAN/FEB/MAR   | 2             | 0           | 1             | JAN/FEB/MAR           | 106                       | 208                     | 230                                                |  |
| APR/MAY/JUNE  | 0             | 0           | 0             | APR/MAY/JUNE          | 21                        | 81                      | 71                                                 |  |