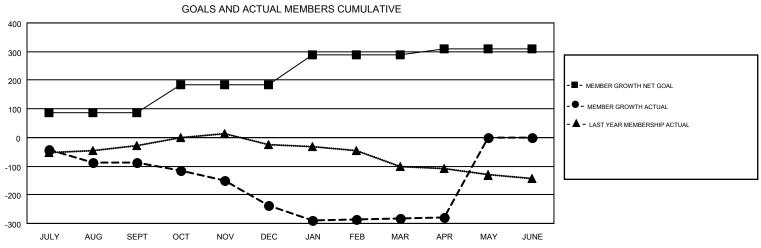

DEC

JAN

FEB

GMT CA 1

| Clubs         |               |             |               | Members               |                           |                         |                                                    |  |
|---------------|---------------|-------------|---------------|-----------------------|---------------------------|-------------------------|----------------------------------------------------|--|
|               | RESULTS FOR   | R 2017-2018 |               | RESULTS FOR 2017-2018 |                           |                         |                                                    |  |
| QUARTER       | NEW CLUB GOAL | NEW CLUBS   | DROPPED CLUBS | QUARTER               | MEMBER GROWTH NET<br>GOAL | MEMBER GROWTH<br>ACTUAL | DROPPED<br>MEMBERS ACTUAL<br>(including transfers) |  |
| JULY/AUG/SEPT | 2             | 1           | 0             | JULY/AUG/SEPT         | 88                        | 188                     | 256                                                |  |
| OCT/NOV/DEC   | 3             | 0           | 3             | OCT/NOV/DEC           | 96                        | 197                     | 327                                                |  |
| JAN/FEB/MAR   | 2             | 0           | 1             | JAN/FEB/MAR           | 106                       | 208                     | 230                                                |  |
| APR/MAY/JUNE  | 0             | 0           | 0             | APR/MAY/JUNE          | 21                        | 81                      | 71                                                 |  |